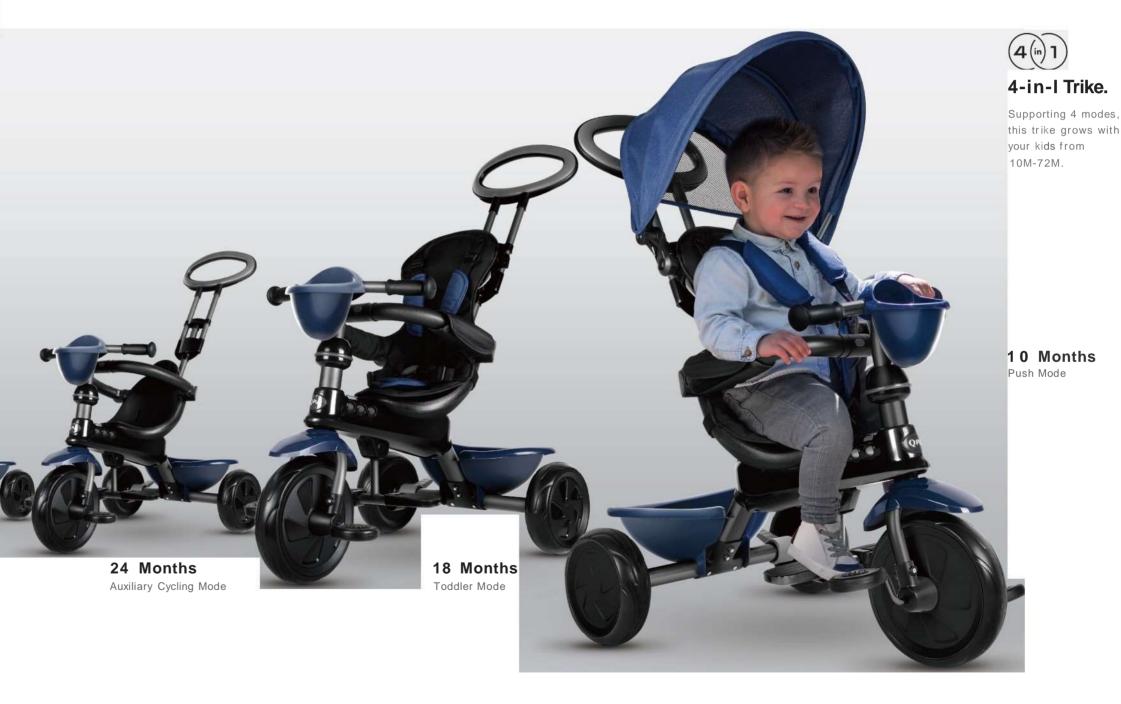

## Cosy Trike.

This 4-in-1 trike can be adapted to your growing little one's needs from 10 months to 72 months. The front freewheel system allows you to steer with ease in parent mode.

10-72 Months

36 Months

#### **Cosy Trike.**

With 4 different modes, this trike grows with your child from 10 to 72 months. Easily steer the trike in parent mode with the front free-wheel system. The rotating and reclining high-back padded seat is equipped with a removable footrest, 5-point safety harness, and detachable safety surround for comfort and safeness.