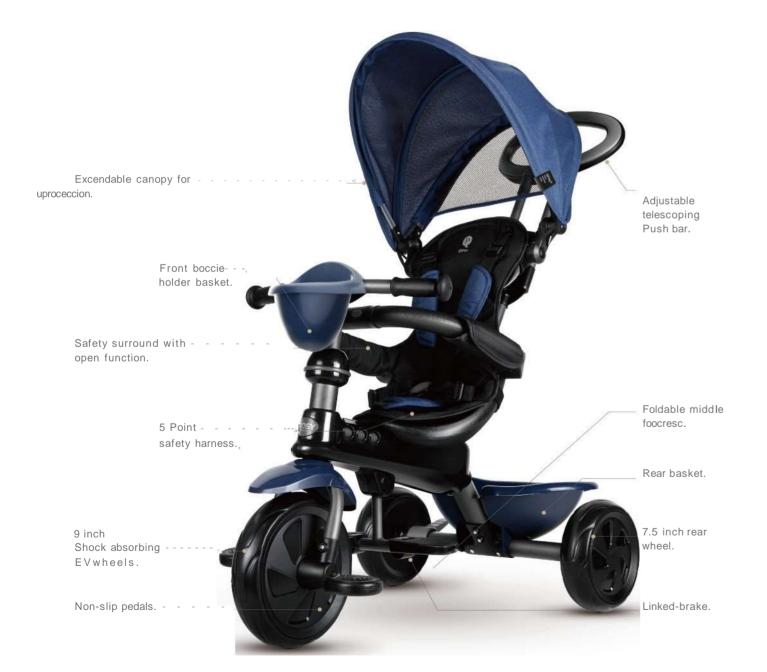

#### **5 POINT SAFETY.**

For better protection for the baby.

LINKEO-BRAKE.

You can stop the tricycle with one tread on the brake.