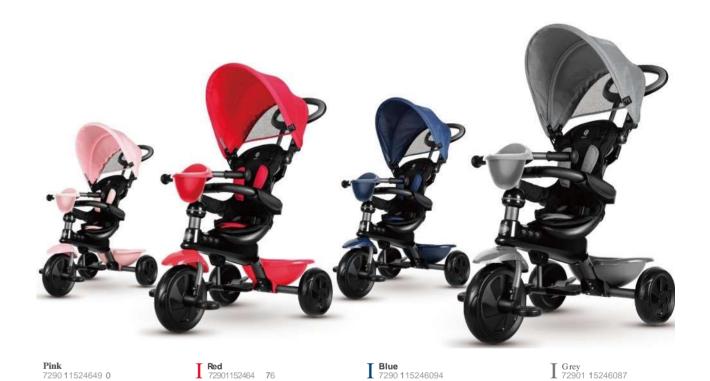

## Cosy Trike.

This 4-in-1 trike can be adapted to your growing little one's needs from 10 months to 72 months. The front freewheel system allows you to steer with ease in parent mode.

10-72 Months

36 Months

#### **Cosy Trike.**

With 4 different modes, this trike grows with your child from 10 to 72 months. Easily steer the trike in parent mode with the front free-wheel system. The rotating and reclining high-back padded seat is equipped with a removable footrest, 5-point safety harness, and detachable safety surround for comfort and safeness.