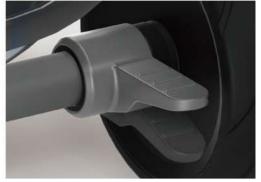

#### **5 POINT SAFETY.**

For better protection for the baby.

LINKEO-BRAKE.

You can stop the tricycle with one tread on the brake.