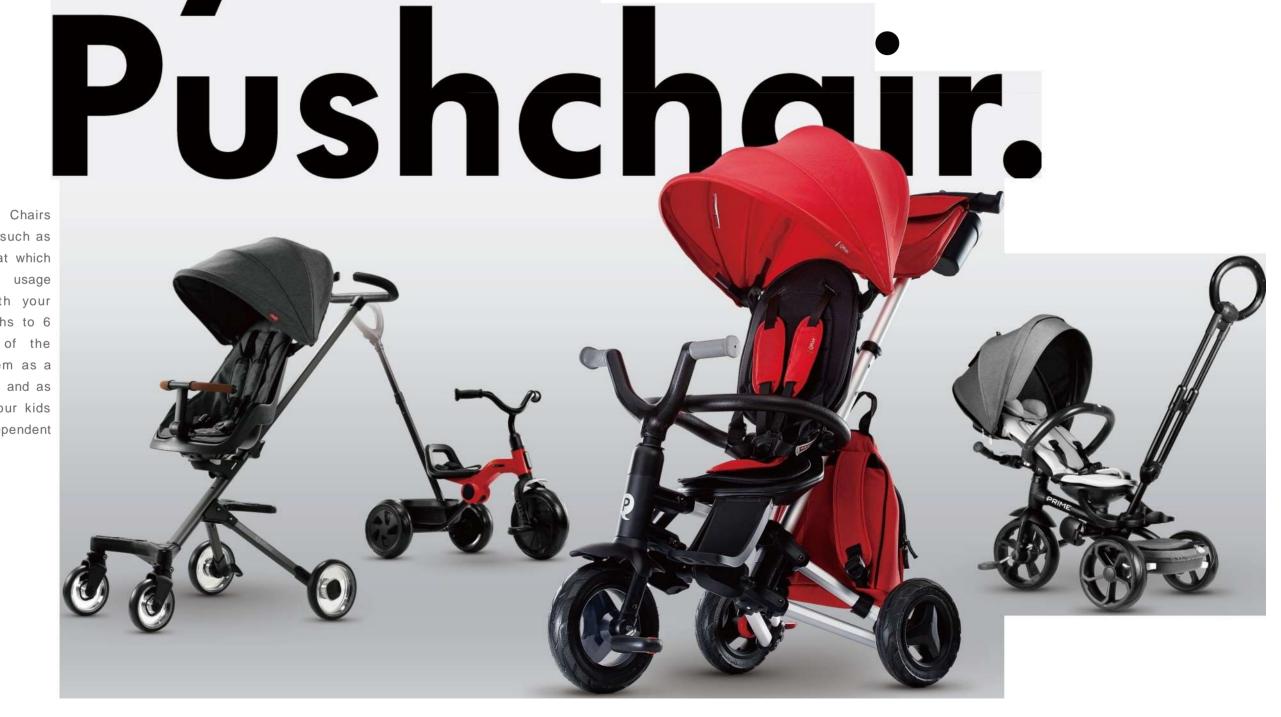

# Tricycle & Push (

Our tricycles and Push Chairs support many functions such as folding and rotation seat which enables two directions usage etc., while growing with your kids from age 10 Months to 6 years old. For most of the models you can use them as a stroller at the beginning, and as a basic tricycle when your kids grow old enough for independent pedaling.