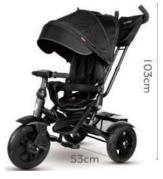

6-in-1 Trike.

10-18M Baby Trike Stage.

18-24M Toddler Trike Stage

T450 - 3 PREMIUM

Nee weight: 12.9kgs

20GP: 290pcs

Gross weight: 14.9kgs 40 HO: 700pcs 40GP: 600pcs

24-36M Child TrikeStage

109 cm

18-24 M Push Stage.

36-72 M Classic Trike Stage.

Let's Play! QPlay makes your kids move