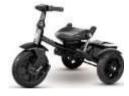

## LARGE ANGLE BACKREST

Unique Design with a Large Angle Adjustable backrest and foldable handle bar, this tricycle supports comfortable face-to-face mode. Your kids can lie down and take a nap.

12-18 M Baby Trike Stage.