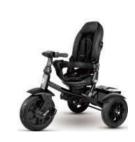

# Premium 6-in-1 Trike.

With 6 different modes, this trike grows with your child from 10 to 72 months. Easily steer the trike in parent mode with the front free-wheel system. The rotating and reclining high-back padded seat is equipped with a removable footrest, 5-point safety harness, and detachable safety surround for comfort and safeness.

6-in-1 Trike.

10-18M Baby Trike Stage.

18-24M Toddler Trike Stage

T450 - 3 PREMIUM

Nee weight: 12.9kgs

20GP: 290pcs

Gross weight: 14.9kgs 40 HO: 700pcs 40GP: 600pcs

24-36M Child TrikeStage