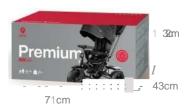

6-in-1 Trike.

10-18M Baby Trike Stage.

18-24M Toddler Trike Stage

T450 - 3 PREMIUM

Nee weight: 12.9kgs

20GP: 290pcs

Gross weight: 14.9kgs 40 HO: 700pcs 40GP: 600pcs

24-36M Child TrikeStage