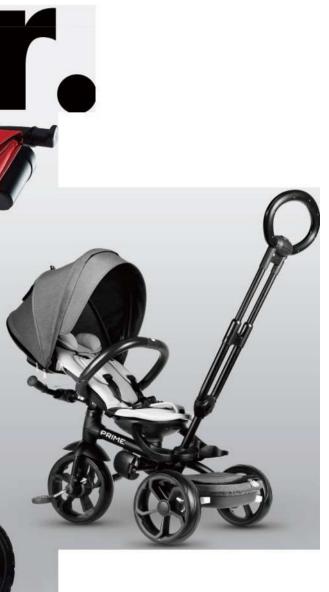

# Premium 6-in-1 Trike.

With 6 different modes, this trike grows with your child from 10 to 72 months. Easily steer the trike in parent mode with the front free-wheel system. The rotating and reclining high-back padded seat is equipped with a removable footrest, 5-point safety harness, and detachable safety surround for comfort and safeness.