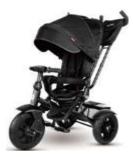

# Premium 6-in-1 Trike.

With 6 different modes, this trike grows with your child from 10 to 72 months. Easily steer the trike in parent mode with the front free-wheel system. The rotating and reclining high-back padded seat is equipped with a removable footrest, 5-point safety harness, and detachable safety surround for comfort and safeness.

6-in-1 Trike.

10-18M Baby Trike Stage.

18-24M Toddler Trike Stage

T450 - 3 PREMIUM

Nee weight: 12.9kgs

20GP: 290pcs

Gross weight: 14.9kgs 40 HO: 700pcs 40GP: 600pcs

24-36M Child TrikeStage