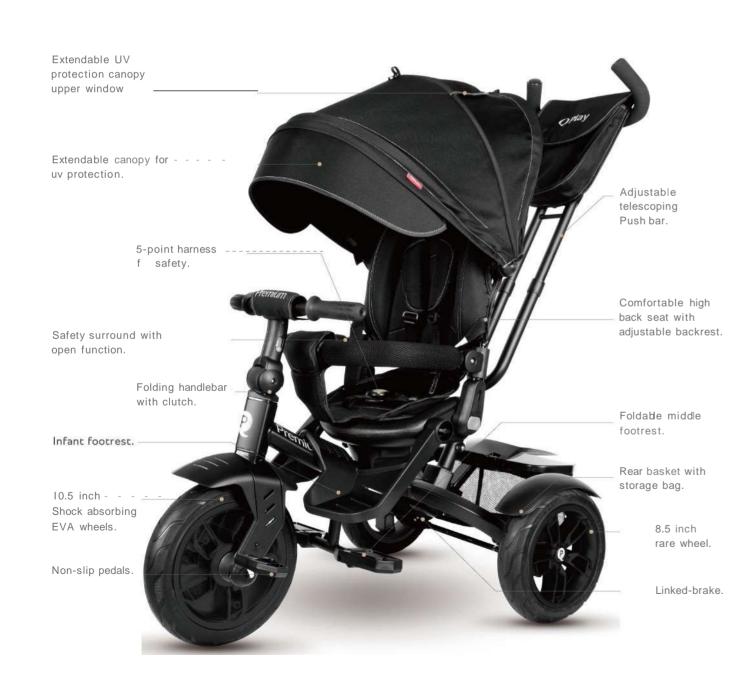

# Premium 6-in-1 Trike.

With 6 different modes, this trike grows with your child from 10 to 72 months. Easily steer the trike in parent mode with the front free-wheel system. The rotating and reclining high-back padded seat is equipped with a removable footrest, 5-point safety harness, and detachable safety surround for comfort and safeness.

## LARGE ANGLE BACKREST

Unique Design with a Large Angle Adjustable backrest and foldable handle bar, this tricycle supports comfortable face-to-face mode. Your kids can lie down and take a nap.

12-18 M Baby Trike Stage.