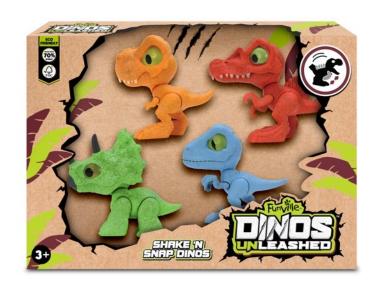

# 31128

This four pack of brightly coloured cute Dinos
Unleashed Snapping Dinos will light up your day! Shake away and hear them snap!

Made from a wheat straw blend and housed in FSC card.

# 31129