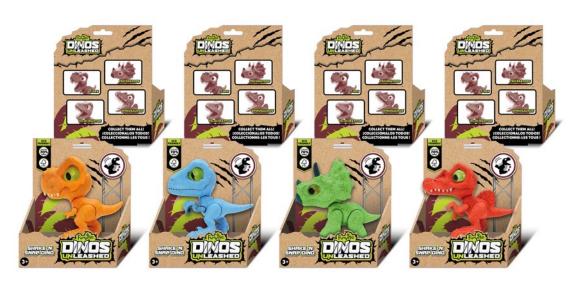

# 31152

These brightly coloured cute Dinos Unleashed Snapping Dinos will light up your day! Shake away and hear them snap!

Made from a wheat straw blend and housed in FSC card.

# 31127

This twin pack of brightly coloured cute Dinos
Unleashed Snapping Dinos will light up your day! Shake away and hear them snap!

Made from a wheat straw blend and housed in FSC card.

# 31128

This four pack of brightly coloured cute Dinos
Unleashed Snapping Dinos will light up your day! Shake away and hear them snap!

Made from a wheat straw blend and housed in FSC card.