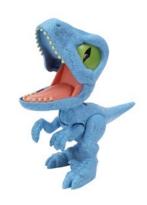

# 31152

These brightly coloured cute Dinos Unleashed Snapping Dinos will light up your day! Shake away and hear them snap!

Made from a wheat straw blend and housed in FSC card.