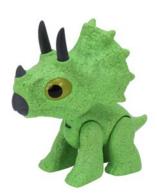

# 31152

These brightly coloured cute Dinos Unleashed Snapping Dinos will light up your day! Shake away and hear them snap!

Made from a wheat straw blend and housed in FSC card.