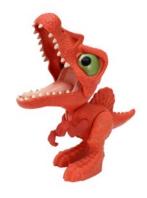

# 31152

These brightly coloured cute Dinos Unleashed Snapping Dinos will light up your day! Shake away and hear them snap!

Made from a wheat straw blend and housed in FSC card.