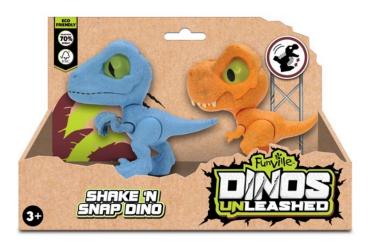

# 31127

This twin pack of brightly coloured cute Dinos
Unleashed Snapping Dinos will light up your day! Shake away and hear them snap!

Made from a wheat straw blend and housed in FSC card.