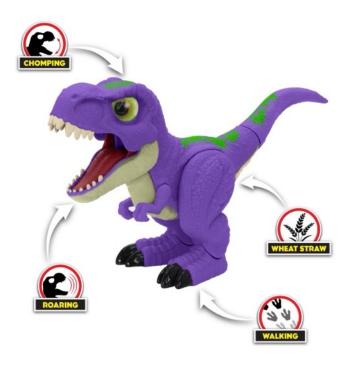

# 35060

This Epic Dinos Unleashed T-Rex Jr walks and roars just like the real thing!

Made from a wheat straw blend and housed in FSC card.

He has super realistic eyes that look alive, watch out for his terrifying t-rex bite!