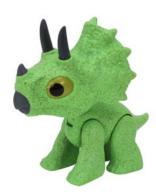

# 31152

These brightly coloured cute Dinos Unleashed Snapping Dinos will light up your day! Shake away and hear them snap!

Made from a wheat straw blend and housed in FSC card.