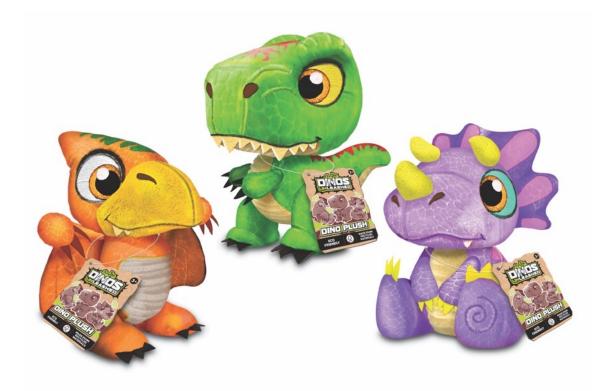

Get ready for a thrilling adventure with Dinos Unleashed Eco Plush. Each dinosaur is made from 100% recycled plastic bottles!

These plush dinos stand at 20cm in height and each species has its own individual roaring sound!