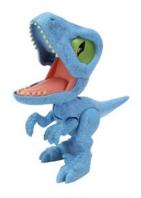

# 31152

These brightly coloured cute Dinos Unleashed Snapping Dinos will light up your day! Shake away and hear them snap!

Made from a wheat straw blend and housed in FSC card.

# 31127

This twin pack of brightly coloured cute Dinos
Unleashed Snapping Dinos will light up your day! Shake away and hear them snap!

Made from a wheat straw blend and housed in FSC card.

# 31128

This four pack of brightly coloured cute Dinos
Unleashed Snapping Dinos will light up your day! Shake away and hear them snap!

Made from a wheat straw blend and housed in FSC card.