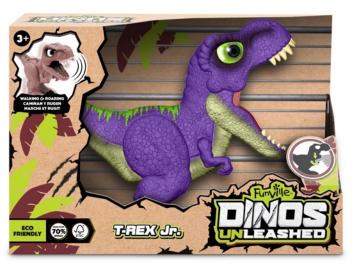

# 35060

This Epic Dinos Unleashed T-Rex Jr walks and roars just like the real thing!

Made from a wheat straw blend and housed in FSC card.

He has super realistic eyes that look alive, watch out for his terrifying t-rex bite!