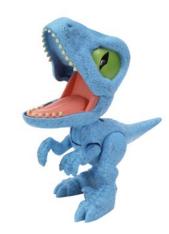

# 35060

This Epic Dinos Unleashed T-Rex Jr walks and roars just like the real thing!

Made from a wheat straw blend and housed in FSC card.

He has super realistic eyes that look alive, watch out for his terrifying t-rex bite!