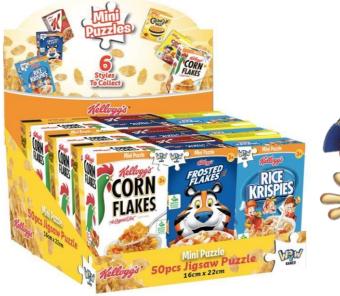

#### Miniature Classic Toys!

Iconic 50-piece puzzles with 6 bold designs

**Collect themall!** 

Item name: Mini Puzzles Pringles Assorted PDQ (1pk) Item nr: 190231Q Pcs/PDQ: 18 1PK size: 9 x 14 x 4 cm PDQ size: 27 x 14 x 24 cm Puzzle size: 16 x 22 cm

Item name: Mini Puzzles Pringles Assorted PDQ(1pk) Item nr: Pcs/PDQ:18 1PK size: cm PDQ size: 27 x 14 x 24 cm Puzzle size: 16 x 22 cm