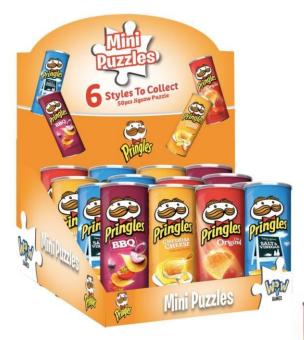

## **BRANDED MINIATURES**

#### Miniature Classic Toys!

Iconic 50-piece puzzles with 6 bold designs

**Collect themall!** 

Item name: Mini Puzzles Pringles Assorted PDQ (1pk) Item nr: 190231Q Pcs/PDQ: 18 1PK size: 9 x 14 x 4 cm PDQ size: 27 x 14 x 24 cm Puzzle size: 16 x 22 cm

Item name: Mini Puzzles Pringles Assorted PDQ(1pk) Item nr: Pcs/PDQ:18 1PK size: cm PDQ size: 27 x 14 x 24 cm Puzzle size: 16 x 22 cm