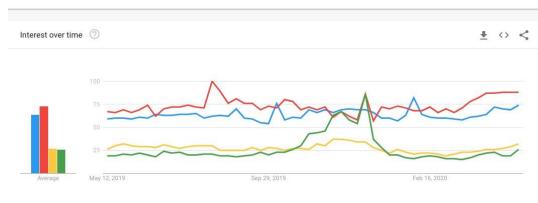

**KELLOGG'S** occupies ~ **30% of the total market share** in the cereal industry, reaching **180 countries**.

Both brands consistently receive a high level of **consumer interest** – even compared to popular toy brands.